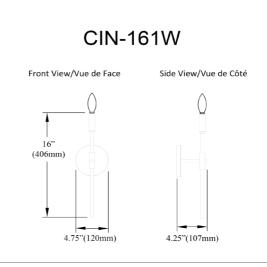

## 1 Light Incandescent Wall Satin Chrome Polished Chrome

| Height               | 16''            |
|----------------------|-----------------|
| Width/Length         | 4.75''          |
| Depth                | 4.25''          |
| Weight               | 1 lbs           |
|                      |                 |
| <b>Body Material</b> | Metal           |
| Finish/Color         | Polished Chrome |
| Type of Finish       | Electroplated   |
|                      |                 |
| Light Qty            | 1               |
| Light Base           | E12             |
| Light Max Watt       | 60              |
| Light Inc            | No              |
|                      |                 |
|                      |                 |