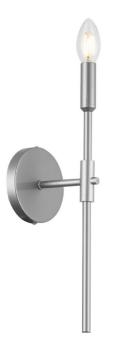

## CIN-161W-PC - Cinthia 1LT Wall Sconce, PC

## 1 Light Incandescent Wall Satin Chrome Polished Chrome

| Height               | 16''            |
|----------------------|-----------------|
| Width/Length         | 4.75''          |
| Depth                | 4.25''          |
| Weight               | 1 lbs           |
|                      |                 |
| <b>Body Material</b> | Metal           |
| Finish/Color         | Polished Chrome |
| Type of Finish       | Electroplated   |
|                      |                 |
| Light Qty            | 1               |
| Light Base           | E12             |
| Light Max Watt       | 60              |
| Light Inc            | No              |
|                      |                 |
|                      |                 |