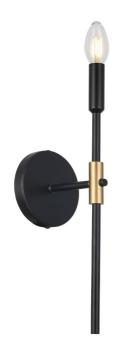

1 Light Incandescent Wall Satin Chrome Matte Black & Aged Brass

## **CIN-161W**

|                      | 4.611       |
|----------------------|-------------|
| Height               | 16"         |
| Width/Length         | 4.75"       |
| Depth                | 4.25"       |
| Weight               | 1 lbs       |
|                      |             |
| <b>Body Material</b> | Metal       |
| Finish/Color         | Matte Black |
| Type of Finish       | Painted     |
|                      |             |
| Light Qty            | 1           |
| Light Base           | E12         |
| Light Max Watt       | 60          |
| Light Inc            | No          |
|                      |             |
|                      |             |

| Dimmable              | Dimmable          |
|-----------------------|-------------------|
| LED Compatible        | LED Compatible    |
| Total Wattage         | 60W               |
|                       |                   |
|                       |                   |
| Second Material       | Metal             |
| Second Finish/Color   | Aged Brass        |
| Second Type of Finish | Painted           |
|                       |                   |
| Rated For             | Damp Location     |
| Voltage               | 120V              |
| _                     |                   |
| Approval              | cUL or equivalent |
| Warranty              | 1 Year Limited    |
| Install Position      | Wall              |