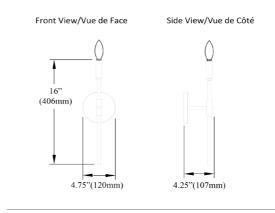

## **CIN-161W**

|                      | 4.611       |
|----------------------|-------------|
| Height               | 16"         |
| Width/Length         | 4.75"       |
| Depth                | 4.25"       |
| Weight               | 1 lbs       |
|                      |             |
| <b>Body Material</b> | Metal       |
| Finish/Color         | Matte Black |
| Type of Finish       | Painted     |
|                      |             |
| Light Qty            | 1           |
| Light Base           | E12         |
| Light Max Watt       | 60          |
| Light Inc            | No          |
|                      |             |
|                      |             |