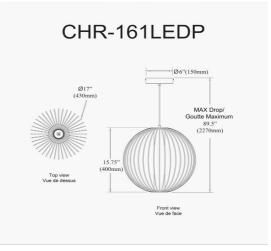

## CHR-161LEDP-MB - Charlotte 20W Pendant, MB Finish w/ White Acrylic

20W LED Pendant, Matte Black with White Acrylic Diffuser

| Height         | 15.75''     |
|----------------|-------------|
| Width/Length   | 17"         |
| Depth          | 17"         |
| Weight         | 4.35 lbs    |
|                |             |
| Body Material  | Metal       |
| Finish/Color   | Black       |
| Type of Finish | Painted     |
|                |             |
| Light Qty      | 4           |
| Light Base     | LED         |
| Light Max Watt | 5           |
| Light Inc      | Yes         |
| Light Lumens   | 1600        |
| Light CRI      | 80+         |
| Light CCT      | 3000K       |
| Light Life     | 30000 Hours |

| Dimmable             | Dimmable                             |
|----------------------|--------------------------------------|
| LED Compatible       | Integrated LED                       |
| Total Wattage        | 20W                                  |
|                      |                                      |
| Second Material      | Acrulic                              |
|                      | Acrylic                              |
| Second Finish/Color  | White                                |
|                      |                                      |
|                      |                                      |
| Rated For            | Damp Location                        |
|                      |                                      |
| Voltage              | 120V                                 |
| Voltage              |                                      |
| Voltage<br>Approval  |                                      |
| <b>U</b>             | 120V                                 |
| Approval             | 120V<br>cUL or equivalent            |
| Approval<br>Warranty | 120V<br>cUL or equivalent<br>5 Years |