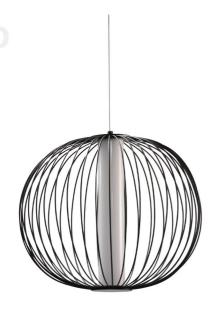

## CHR-161LEDP-MB - Charlotte 20W Pendant, MB Finish w/ White Acrylic

20W LED Pendant, Matte Black with White Acrylic Diffuser

| Height         | 15.75''     |
|----------------|-------------|
| Width/Length   | 17"         |
| Depth          | 17"         |
| Weight         | 4.35 lbs    |
|                |             |
| Body Material  | Metal       |
| Finish/Color   | Black       |
| Type of Finish | Painted     |
|                |             |
| Light Qty      | 4           |
| Light Base     | LED         |
| Light Max Watt | 5           |
| Light Inc      | Yes         |
| Light Lumens   | 1600        |
| Light CRI      | 80+         |
| Light CCT      | 3000K       |
| Light Life     | 30000 Hours |