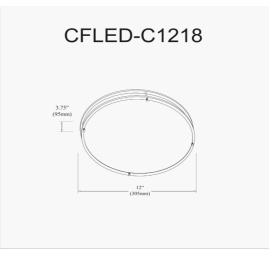

## Dimmable LED Ceiling Flush Mount, Bronze Finish

| Height         | 3.75"       |
|----------------|-------------|
| Width/Length   | 12"         |
| Depth          | 12"         |
| Weight         | 2 lbs       |
|                |             |
| Body Material  | Plastic     |
| Finish/Color   | White       |
| Type of Finish | Acrylic     |
|                |             |
| Light Qty      | 1           |
| Light Base     | LED         |
| Light Max Watt | 18          |
| Light Inc      | Yes         |
| Light Lumens   | 1290        |
| Light CRI      | 80+         |
| Light CCT      | 3000K       |
| Light Life     | 50000 Hours |