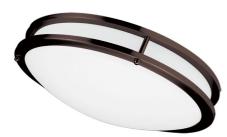

## Dimmable LED Ceiling Flush Mount, Bronze Finish

| Height         | 3.75"       |
|----------------|-------------|
| Width/Length   | 12"         |
| Depth          | 12"         |
| Weight         | 2 lbs       |
|                |             |
| Body Material  | Plastic     |
| Finish/Color   | White       |
| Type of Finish | Acrylic     |
|                |             |
| Light Qty      | 1           |
| Light Base     | LED         |
| Light Max Watt | 18          |
| Light Inc      | Yes         |
| Light Lumens   | 1290        |
| Light CRI      | 80+         |
| Light CCT      | 3000K       |
| Light Life     | 50000 Hours |

| Dimmable              | Dimmable          |
|-----------------------|-------------------|
| LED Compatible        | Integrated LED    |
| Total Wattage         | 18W               |
|                       |                   |
|                       |                   |
| Second Material       | Metal             |
| Second Finish/Color   | Bronze            |
| Second Type of Finish | Electroplated     |
|                       |                   |
| Rated For             | Indoor            |
| Voltage               | 120V              |
|                       |                   |
| Approval              | cUL or equivalent |
| Warranty              | 3 Years Limited   |
| Install Position      | Calling           |
| Install Position      | Ceiling           |