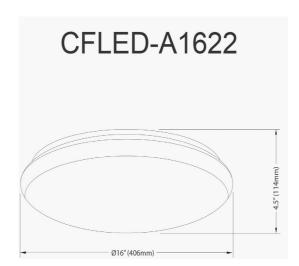

LED Ceiling Flush Mount, 16" dia

| Height               | 4.5"        |
|----------------------|-------------|
| Width/Length         | 16''        |
| Depth                | 16''        |
| Weight               | 1.2 lbs     |
|                      |             |
| <b>Body Material</b> | Plastic     |
| Finish/Color         | White       |
| Type of Finish       | Acrylic     |
|                      |             |
| Light Qty            | 1           |
| Light Base           | LED         |
| Light Max Watt       | 22          |
| Light Inc            | Yes         |
| Light Lumens         | 1760        |
| Light CRI            | 80+         |
| Light CCT            | 3000K       |
| Light Life           | 50000 Hours |