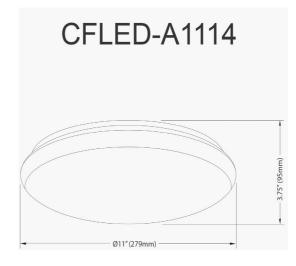

LED Ceiling Flush Mount, 11" dia

| Height                                                    | 3.75"                    |   |
|-----------------------------------------------------------|--------------------------|---|
| Width/Length                                              | 11"                      |   |
| Depth                                                     | 11"                      |   |
| Weight                                                    | 0.9 lbs                  |   |
|                                                           |                          |   |
| Body Material                                             | Plastic                  |   |
| Finish/Color                                              | White                    |   |
| Type of Finish                                            | Acrylic                  |   |
|                                                           |                          |   |
| Light Oty                                                 | 1                        |   |
| Light Qty                                                 | 1                        |   |
| Light Base                                                | LED                      | _ |
|                                                           |                          | _ |
| Light Base                                                | LED                      |   |
| Light Base<br>Light Max Watt                              | LED<br>14                | _ |
| Light Base<br>Light Max Watt<br>Light Inc                 | LED<br>14<br>Yes         | _ |
| Light Base<br>Light Max Watt<br>Light Inc<br>Light Lumens | LED<br>14<br>Yes<br>1100 |   |