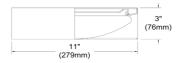

## CFLD-1114

| Height               | 3''         |
|----------------------|-------------|
| Width/Length         | 11"         |
| Depth                | 11"         |
| Weight               | 3 lbs       |
|                      |             |
| <b>Body Material</b> | Fabric      |
| Finish/Color         | White       |
| Type of Finish       | Fabric      |
|                      |             |
| Light Qty            | 1           |
| Light Base           | LED         |
| Light Max Watt       | 14          |
| Light Inc            | Yes         |
| Light Lumens         | 1100        |
| Light CRI            | 80+         |
| Light CCT            | 3000K       |
| Light Life           | 30000 Hours |