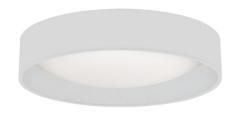

11" Light Flush Mount Fixture White Shade

## CFLD-1114

| Height               | 3''         |
|----------------------|-------------|
| Width/Length         | 11"         |
| Depth                | 11"         |
| Weight               | 3 lbs       |
|                      |             |
| <b>Body Material</b> | Fabric      |
| Finish/Color         | White       |
| Type of Finish       | Fabric      |
|                      |             |
| Light Qty            | 1           |
| Light Base           | LED         |
| Light Max Watt       | 14          |
| Light Inc            | Yes         |
| Light Lumens         | 1100        |
| Light CRI            | 80+         |
| Light CCT            | 3000K       |
| Light Life           | 30000 Hours |