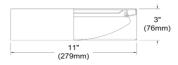

## CFLD-1114

| Height               | 3''         |
|----------------------|-------------|
| Width/Length         | 11"         |
| Depth                | 11"         |
| Weight               | 3 lbs       |
|                      |             |
| <b>Body Material</b> | Fabric      |
| Finish/Color         | Grey        |
| Type of Finish       | Fabric      |
|                      |             |
| Light Qty            | 1           |
| Light Base           | LED         |
| Light Max Watt       | 14          |
| Light Inc            | Yes         |
| Light Lumens         | 1100        |
| Light CRI            | 80+         |
| Light CCT            | 3000K       |
| Light Life           | 30000 Hours |