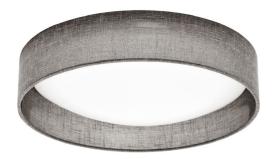

LED Flush Mount, Satin Chrome Finish, Grey Shade

## CFLD-1114

| Height               | 3''         |
|----------------------|-------------|
| Width/Length         | 11"         |
| Depth                | 11"         |
| Weight               | 3 lbs       |
|                      |             |
| <b>Body Material</b> | Fabric      |
| Finish/Color         | Grey        |
| Type of Finish       | Fabric      |
|                      |             |
| Light Qty            | 1           |
| Light Base           | LED         |
| Light Max Watt       | 14          |
| Light Inc            | Yes         |
| Light Lumens         | 1100        |
| Light CRI            | 80+         |
| Light CCT            | 3000K       |
| Light Life           | 30000 Hours |