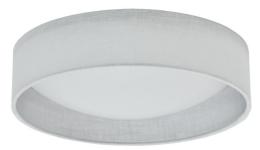

## LED Flush Mount, Satin Chrome Finish, White Shade

## CFLD-1114

| 3''         |
|-------------|
| 11"         |
| 11"         |
| 3 lbs       |
|             |
| Fabric      |
| White       |
| Fabric      |
|             |
| 1           |
| LED         |
| 14          |
| Yes         |
| 1100        |
| 80+         |
| 3000K       |
| 30000 Hours |
|             |