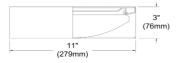

## CFLD-1114

| 3''         |
|-------------|
| 11"         |
| 11"         |
| 3 lbs       |
|             |
| Fabric      |
| White       |
| Fabric      |
|             |
| 1           |
| LED         |
| 14          |
| Yes         |
| 1100        |
| 80+         |
| 3000K       |
| 30000 Hours |
|             |