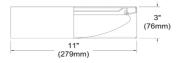

## CFLD-1114

| Height         | 3''         |
|----------------|-------------|
| Width/Length   | 11"         |
| Depth          | 11"         |
| Weight         | 3 lbs       |
|                |             |
| Body Material  | Fabric      |
| Finish/Color   | Eggshell    |
| Type of Finish | Fabric      |
|                |             |
| Light Qty      | 1           |
| Light Base     | LED         |
| Light Max Watt | 14          |
| Light Inc      | Yes         |
| Light Lumens   | 1100        |
| Light CRI      | 80+         |
| Light CCT      | 3000K       |
| Light Life     | 30000 Hours |