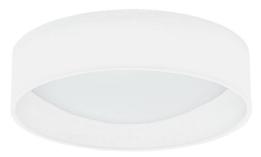

## LED Flush Mount, Satin Chrome Finish, Eggshell Shade

## CFLD-1114

| Height         | 3''         |
|----------------|-------------|
| Width/Length   | 11"         |
| Depth          | 11"         |
| Weight         | 3 lbs       |
|                |             |
| Body Material  | Fabric      |
| Finish/Color   | Eggshell    |
| Type of Finish | Fabric      |
|                |             |
| Light Qty      | 1           |
| Light Base     | LED         |
| Light Max Watt | 14          |
| Light Inc      | Yes         |
| Light Lumens   | 1100        |
| Light CRI      | 80+         |
| Light CCT      | 3000K       |
| Light Life     | 30000 Hours |