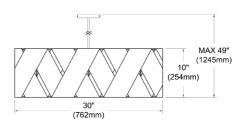

## CDO2-304C-MB-BK - Cardano 4LT Incandescent Chandelier, MB w/ BK Ribbon

4 Light Incandescent Chandelier, Matte Black with Black Ribbon

CDO2-304C

| Height               | 10''    |
|----------------------|---------|
| Width/Length         | 30"     |
| Depth                | 30"     |
| Weight               | 3 lbs   |
|                      |         |
| <b>Body Material</b> | Metal   |
| Finish/Color         | Black   |
| Type of Finish       | Painted |
|                      |         |
| Light Qty            | 4       |
| Light Base           | E26     |
| Light Max Watt       | 100     |
| Light Inc            | No      |
|                      |         |
|                      |         |