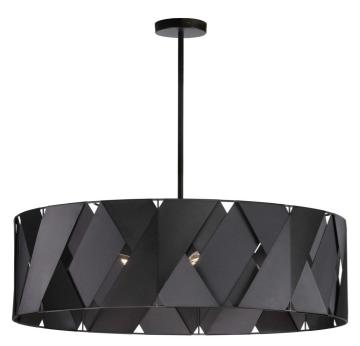

## CDO2-304C-MB-BK - Cardano 4LT Incandescent Chandelier, MB w/ BK Ribbon

4 Light Incandescent Chandelier, Matte Black with Black Ribbon

CDO2-304C

| Height               | 10''    |
|----------------------|---------|
| Width/Length         | 30"     |
| Depth                | 30"     |
| Weight               | 3 lbs   |
|                      |         |
| <b>Body Material</b> | Metal   |
| Finish/Color         | Black   |
| Type of Finish       | Painted |
|                      |         |
| Light Qty            | 4       |
| Light Base           | E26     |
| Light Max Watt       | 100     |
| Light Inc            | No      |
|                      |         |
|                      |         |