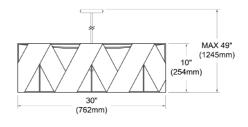

## CDO1-304C

| Height                | 10''    |
|-----------------------|---------|
| Width/Length          | 30"     |
| Depth                 | 30"     |
| Weight                | 3 lbs   |
|                       |         |
| <b>Body Material</b>  | Metal   |
| Finish/Color          | Black   |
| Type of Finish        | Painted |
|                       |         |
| Light Qty             | 4       |
| Light Base            | E26     |
| <b>Light Max Watt</b> | 100     |
| Light Inc             | No      |
|                       |         |
|                       |         |