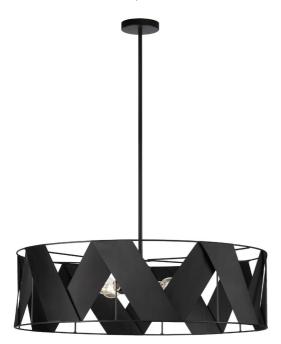

4 Light Incandescent Chandelier, Matte Black with Black Ribbon

## CDO1-304C

| Height                | 10''    |
|-----------------------|---------|
| Width/Length          | 30"     |
| Depth                 | 30"     |
| Weight                | 3 lbs   |
|                       |         |
| <b>Body Material</b>  | Metal   |
| Finish/Color          | Black   |
| Type of Finish        | Painted |
|                       |         |
| Light Qty             | 4       |
| Light Base            | E26     |
| <b>Light Max Watt</b> | 100     |
| Light Inc             | No      |
|                       |         |
|                       |         |

| Dimmable              | Dimmable          |
|-----------------------|-------------------|
| LED Compatible        | LED Compatible    |
| Total Wattage         | 400W              |
|                       |                   |
|                       |                   |
| Second Material       | Ribbon            |
| Second Finish/Color   | Black             |
| Second Type of Finish | Fabric            |
|                       |                   |
| Rated For             | Dry Location      |
| Voltage               | 120V              |
|                       |                   |
| Approval              | cUL or equivalent |
| Warranty              | 1 Year Limited    |
| Install Position      | Ceiling           |
|                       |                   |
|                       |                   |
| Extension Length      | 39 (8+11+20)      |