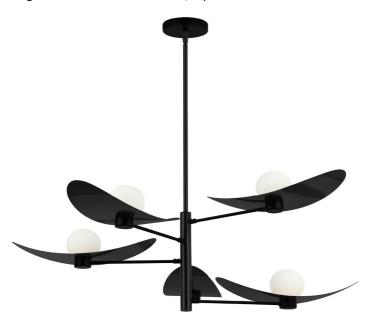

5 Light Matte Black Chandelier w/ Opal Glass

#CONNECT!

| Height               | 15.25"      |
|----------------------|-------------|
| Width/Length         | 40"         |
| Depth                | 40"         |
| Weight               | 12 lbs      |
|                      |             |
| <b>Body Material</b> | Metal       |
| Finish/Color         | Matte Black |
| Type of Finish       | Painted     |
|                      |             |
| Light Qty            | 5           |
| Light Base           | G9          |
| Light Max Watt       | 25W         |
| Light Inc            | No          |
|                      |             |
|                      |             |
|                      |             |

| Dimmable                | Dimmable          |
|-------------------------|-------------------|
| LED Compatible          | LED Compatible    |
| Total Wattage           | 125W              |
|                         |                   |
| Casand Makarial         | Class             |
| Second Material         | Glass             |
| Second Finish/Color     | White             |
| Second Type of Finish   | Opal              |
|                         | •                 |
| Rated For               | Damp Location     |
| Voltage                 | 120V              |
|                         |                   |
| Approval                | cUL or equivalent |
| Warranty                | 1 Year Limited    |
| Install Position        | Ceiling           |
|                         |                   |
| <b>Extension Length</b> | 39 (8+11+20)      |