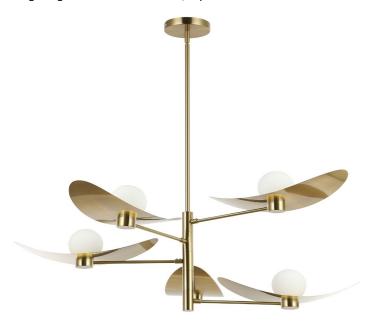

5 Light Aged Brass Chandelier w/ Opal Glass

#CONNECT!

| Height               | 15.25"        |  |  |
|----------------------|---------------|--|--|
| Width/Length         | 40''          |  |  |
| Depth                | 40''          |  |  |
| Weight               | 12 lbs        |  |  |
|                      |               |  |  |
| <b>Body Material</b> | Metal         |  |  |
| Finish/Color         | Aged Brass    |  |  |
| Type of Finish       | Electroplated |  |  |
|                      |               |  |  |
| Light Qty            | 5             |  |  |
| Light Base           | G9            |  |  |
| Light Max Watt       | 25W           |  |  |
| Light Inc            | No            |  |  |
|                      |               |  |  |
| ·                    |               |  |  |
|                      |               |  |  |

| LED CompatibleLED CompatibleTotal Wattage120W | Dimmable              |
|-----------------------------------------------|-----------------------|
| Total Wattage 120W                            | LED Compatible        |
|                                               | Total Wattage         |
|                                               |                       |
|                                               |                       |
| Second Material Glass                         | Second Material       |
| Second Finish/Color White                     | Second Finish/Color   |
| Second Type of Finish Opal                    | Second Type of Finish |
|                                               |                       |
| Rated For Damp Location                       | Rated For             |
| Voltage 120V                                  | Voltage               |
|                                               |                       |
| Approval cUL or equivalent                    | Approval              |
| Warranty 1 Year Limited                       | Warranty              |
| Install Position Ceiling                      | Install Position      |
|                                               |                       |
| Extension Length 39 (8+11+20)                 | Extension Length      |