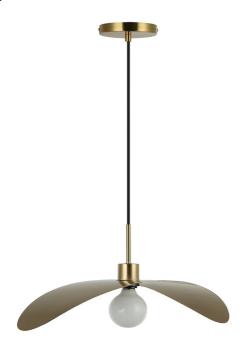

## 1 Light Aged Brass Pendant

#CONNECT!

| Height                | 9.5"          |
|-----------------------|---------------|
| Width/Length          | 19.75"        |
| Depth                 | 8"            |
| Weight                | 3 lbs         |
|                       |               |
| <b>Body Material</b>  | Metal         |
| Finish/Color          | Aged Brass    |
| Type of Finish        | Electroplated |
|                       |               |
| Light Qty             | 1             |
| Light Base            | E26           |
| <b>Light Max Watt</b> | 60W           |
| Light Inc             | No            |
|                       |               |
|                       |               |
|                       |               |

| Dimmable              | Dimmable                            |
|-----------------------|-------------------------------------|
| LED Compatible        | LED Compatible                      |
| Total Wattage         | 60W                                 |
|                       |                                     |
|                       |                                     |
| Second Material       | Glass                               |
| Second Finish/Color   | White                               |
| Second Type of Finish | Opal                                |
|                       |                                     |
| Rated For             | Damp Location                       |
| Voltage               | 1201/                               |
| Voitage               | 120V                                |
| Voltage               | 1200                                |
| Approval              | cUL or equivalent                   |
|                       |                                     |
| Approval              | cUL or equivalent                   |
| Approval<br>Warranty  | cUL or equivalent<br>1 Year Limited |
| Approval<br>Warranty  | cUL or equivalent<br>1 Year Limited |