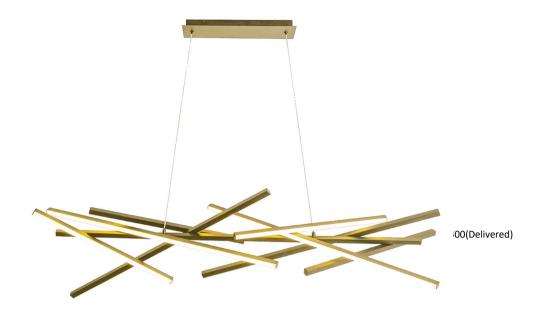

## CAY-5562LEDHC-AGB - 70W Horizontal Chandelier, AGB

## 70W LED Carly Chandelier Aged Brass

| Height<br>Width/Length<br>Depth<br>Weight                                                | 10.75<br>55<br>13.75<br>8                                     | No. of Bulbs<br>LED Compatible<br>Total Wattage                 | 1<br>Integrated LED<br>70                                                |
|------------------------------------------------------------------------------------------|---------------------------------------------------------------|-----------------------------------------------------------------|--------------------------------------------------------------------------|
| Body Material<br>Finish/Color<br>Type of Finish                                          | Metal<br>Aged Brass<br>Electoplated                           | Second Material<br>Second Finish/Color                          | Acrylic<br>White                                                         |
| Bulb 1 Amount Bulb 1 Base Type Bulb 1 Max Watt. Bulb 1 Included Bulb 1 Lumens Bulb 1 CRI | 1<br>LED<br>70<br>Yes<br>6600(Initial) 5400(Delivered)<br>90+ | Rated For<br>Voltage<br>Approval<br>Warranty<br>Instal Position | Damp Location<br>120V<br>cUL or equivalent<br>3 Years Limited<br>Ceiling |