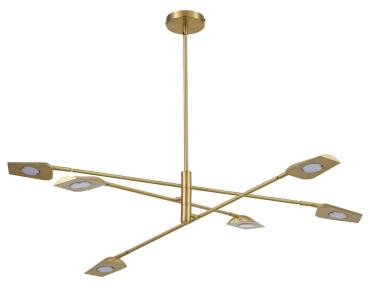

6 Light 6.5W Chandelier, Aged Brass

| Height                                           | 9''                                        |
|--------------------------------------------------|--------------------------------------------|
| Width/Length                                     | 40''                                       |
| Depth                                            | 40''                                       |
| Weight                                           | 10 lbs                                     |
|                                                  |                                            |
| <b>Body Material</b>                             | Metal                                      |
| Finish/Color                                     | Aged Brass                                 |
| Type of Finish                                   | Electroplated                              |
|                                                  |                                            |
|                                                  |                                            |
| Light Qty                                        | 6                                          |
| Light Qty<br>Light Base                          | 6<br>LED                                   |
|                                                  |                                            |
| Light Base                                       | LED                                        |
| Light Base Light Max Watt                        | LED<br>6.5                                 |
| Light Base Light Max Watt Light Inc              | LED<br>6.5<br>Yes                          |
| Light Base Light Max Watt Light Inc Light Lumens | LED 6.5 Yes 1650(Initial), 1100(Delivered) |