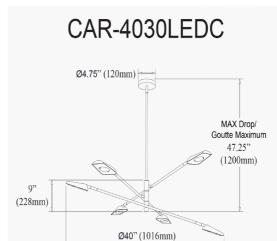

6 Light 6.5W Chandelier, Aged Brass

| Height                                           | 9''                                        |
|--------------------------------------------------|--------------------------------------------|
| Width/Length                                     | 40''                                       |
| Depth                                            | 40''                                       |
| Weight                                           | 10 lbs                                     |
|                                                  |                                            |
| <b>Body Material</b>                             | Metal                                      |
| Finish/Color                                     | Aged Brass                                 |
| Type of Finish                                   | Electroplated                              |
|                                                  |                                            |
|                                                  |                                            |
| Light Qty                                        | 6                                          |
| Light Qty<br>Light Base                          | 6<br>LED                                   |
|                                                  |                                            |
| Light Base                                       | LED                                        |
| Light Base Light Max Watt                        | LED<br>6.5                                 |
| Light Base Light Max Watt Light Inc              | LED<br>6.5<br>Yes                          |
| Light Base Light Max Watt Light Inc Light Lumens | LED 6.5 Yes 1650(Initial), 1100(Delivered) |

39 (8+11+20)

| Date:         | Notes: |
|---------------|--------|
| Fixture Type: |        |
| Job Name:     |        |
| ood rame.     |        |

**Extension Length** 

www.dainolite.com 1-888-564-1262 🖾 dainolite@dainolite.com