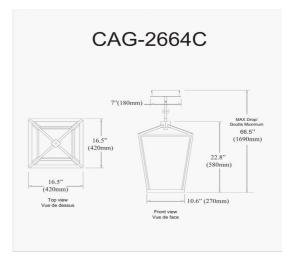

64W Chandelier, Aged Brass with White Diffuser

| Height               | 26"           |
|----------------------|---------------|
| Width/Length         | 17''          |
| Depth                | 17''          |
| Weight               | 8 lbs         |
|                      |               |
| <b>Body Material</b> | Metal         |
| Finish/Color         | Aged Brass    |
| Type of Finish       | Electroplated |
|                      |               |
| Light Qty            | 12            |
| Light Base           | LED           |
| Light Max Watt       | 5             |
| Light Inc            | Yes           |
| <b>Light Lumens</b>  | 4480          |
| Light CRI            | 80+           |
| Light CCT            | 3000K         |
| Light Life           | 30000 Hours   |

| LED Compatible Integrated LED                                     |  |
|-------------------------------------------------------------------|--|
| Total Wattage 64W                                                 |  |
|                                                                   |  |
|                                                                   |  |
| Second Material Silicone                                          |  |
| Second Finish/Color White                                         |  |
|                                                                   |  |
|                                                                   |  |
|                                                                   |  |
| Rated For Dry Location                                            |  |
| Rated For Dry Location Voltage 120V                               |  |
|                                                                   |  |
|                                                                   |  |
| Voltage 120V                                                      |  |
| Voltage 120V  Approval cUL or equivalent                          |  |
| Voltage 120V  Approval cUL or equivalent Warranty 3 Years Limited |  |