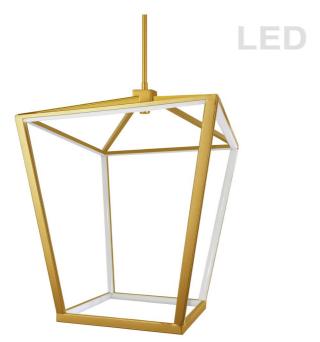

64W Chandelier, Aged Brass with White Diffuser

| Height               | 26"           |
|----------------------|---------------|
| Width/Length         | 17''          |
| Depth                | 17''          |
| Weight               | 8 lbs         |
|                      |               |
| <b>Body Material</b> | Metal         |
| Finish/Color         | Aged Brass    |
| Type of Finish       | Electroplated |
|                      |               |
| Light Qty            | 12            |
| Light Base           | LED           |
| Light Max Watt       | 5             |
| Light Inc            | Yes           |
| <b>Light Lumens</b>  | 4480          |
| Light CRI            | 80+           |
| Light CCT            | 3000K         |
| Light Life           | 30000 Hours   |

| LED Compatible Integrated LED                                     |  |
|-------------------------------------------------------------------|--|
| Total Wattage 64W                                                 |  |
|                                                                   |  |
|                                                                   |  |
| Second Material Silicone                                          |  |
| Second Finish/Color White                                         |  |
|                                                                   |  |
|                                                                   |  |
|                                                                   |  |
| Rated For Dry Location                                            |  |
| Rated For Dry Location Voltage 120V                               |  |
|                                                                   |  |
|                                                                   |  |
| Voltage 120V                                                      |  |
| Voltage 120V  Approval cUL or equivalent                          |  |
| Voltage 120V  Approval cUL or equivalent Warranty 3 Years Limited |  |