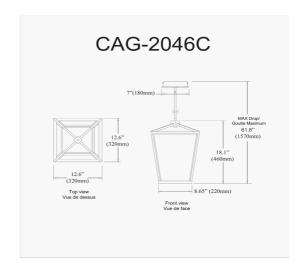

46W Chandelier, Aged Brass with White Diffuser

| 20"             |
|-----------------|
| 13"             |
| 13"             |
| 6 lbs           |
|                 |
| Metal           |
| Aged Brass      |
| Electroplated   |
|                 |
|                 |
| 12              |
| 12<br>LED       |
|                 |
| LED             |
| LED<br>5        |
| LED<br>5<br>Yes |
| LED 5 Yes 3220  |
|                 |