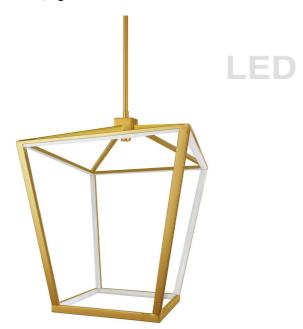

46W Chandelier, Aged Brass with White Diffuser

| 20"             |
|-----------------|
| 13"             |
| 13"             |
| 6 lbs           |
|                 |
| Metal           |
| Aged Brass      |
| Electroplated   |
|                 |
|                 |
| 12              |
| 12<br>LED       |
|                 |
| LED             |
| LED<br>5        |
| LED<br>5<br>Yes |
| LED 5 Yes 3220  |
|                 |