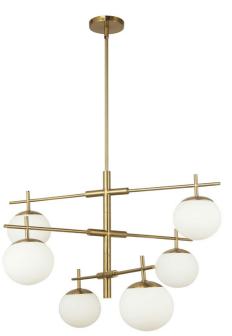

## CAE-306C-AGB - Caelia 6LT Halogen Chandelier, AGB with WH Opal Glass

6 Light Halogen Chandelier, Aged Brass with White Opal Glass

| Height                      | 22.25"        |
|-----------------------------|---------------|
| Width/Length                | 30"           |
| Depth                       | 30"           |
| Weight                      | 9 lbs         |
|                             |               |
| Body Material               | Metal         |
| Finish/Color                | Aged Brass    |
|                             |               |
| Type of Finish              | Electroplated |
| Type of Finish              | Electroplated |
| Type of Finish<br>Light Qty | Electroplated |
|                             | ·             |
| Light Qty                   | 6             |
| Light Qty<br>Light Base     | 6<br>G9       |