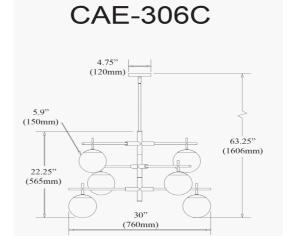

## CAE-306C-AGB - Caelia 6LT Halogen Chandelier, AGB with WH Opal Glass

6 Light Halogen Chandelier, Aged Brass with White Opal Glass

| Height                      | 22.25"        |
|-----------------------------|---------------|
| Width/Length                | 30"           |
| Depth                       | 30"           |
| Weight                      | 9 lbs         |
|                             |               |
| Body Material               | Metal         |
| Finish/Color                | Aged Brass    |
|                             |               |
| Type of Finish              | Electroplated |
| Type of Finish              | Electroplated |
| Type of Finish<br>Light Qty | Electroplated |
|                             | ·             |
| Light Qty                   | 6             |
| Light Qty<br>Light Base     | 6<br>G9       |