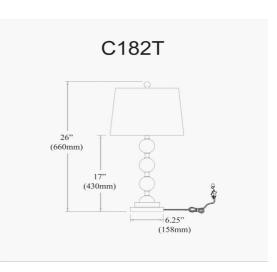

## C182T-PC - Rose 1LT Incandescent Crystal Lamp, PC w/ White Shade

1 Light Incandescent Crystal Table Lamp Polished Chrome Finish with White Shade

| Height               | 26''    |
|----------------------|---------|
| Width/Length         | 14''    |
| Depth                | 14''    |
| Weight               | 7.5 lbs |
|                      |         |
| <b>Body Material</b> | Glass   |
| Finish/Color         | Clear   |
| Type of Finish       | Glass   |
|                      |         |
| Light Qty            | 1       |
| Light Base           | E26     |
| Light Max Watt       | 100     |
| Light Inc            | No      |
|                      |         |