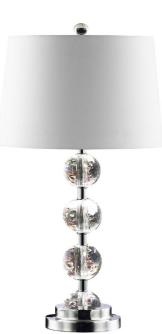

## C182T-PC - Rose 1LT Incandescent Crystal Lamp, PC w/ White Shade

1 Light Incandescent Crystal Table Lamp Polished Chrome Finish with White Shade

| Height               | 26''    |
|----------------------|---------|
| Width/Length         | 14''    |
| Depth                | 14''    |
| Weight               | 7.5 lbs |
|                      |         |
| <b>Body Material</b> | Glass   |
| Finish/Color         | Clear   |
| Type of Finish       | Glass   |
|                      |         |
| Light Qty            | 1       |
| Light Base           | E26     |
| Light Max Watt       | 100     |
| Light Inc            | No      |
|                      |         |

| Dimmable              | Dimmable          |
|-----------------------|-------------------|
| LED Compatible        | LED Compatible    |
| Total Wattage         | 100W              |
|                       |                   |
|                       |                   |
| Second Material       | Fabric            |
| Second Finish/Color   | White             |
| Second Type of Finish | Fabric            |
|                       |                   |
| Rated For             | Dry Location      |
| Voltage               | 120V              |
|                       |                   |
| Approval              | cUL or equivalent |
| Warranty              | 1 Year Limited    |
| Install Position      | Table/Desk        |
|                       |                   |