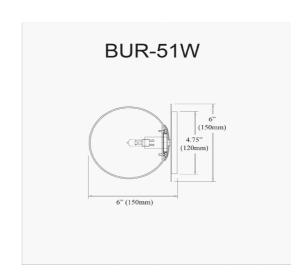

1 Light Incandescent Wall Sconce, Polished Chrome with White Glass

| Height               | 6''   |
|----------------------|-------|
| Width/Length         | 6''   |
| Depth                | 6''   |
| Weight               | 2 lbs |
|                      |       |
| <b>Body Material</b> | Glass |
| Finish/Color         | White |
| Type of Finish       | Opal  |
|                      |       |
| Light Qty            | 1     |
| Light Base           | G9    |
| Light Max Watt       | 25    |
| Light Inc            | No    |
|                      |       |
|                      |       |

| Dimmable              | Dimmable                  |
|-----------------------|---------------------------|
| LED Compatible        | LED Compatible            |
| Total Wattage         | 25W                       |
|                       |                           |
|                       |                           |
| Second Material       | Metal                     |
| Second Finish/Color   | Polished Chrome           |
| Second Type of Finish | Electroplated             |
|                       |                           |
|                       |                           |
| Rated For             | Damp Location             |
| Rated For<br>Voltage  | Damp Location<br>120V     |
|                       |                           |
|                       |                           |
| Voltage               | 120V                      |
| Voltage<br>Approval   | 120V<br>cUL or equivalent |