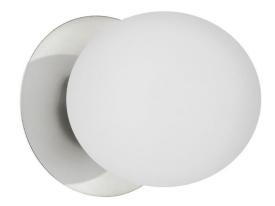

1 Light Incandescent Wall Sconce, Polished Chrome with White Glass

| Height               | 6''   |
|----------------------|-------|
| Width/Length         | 6''   |
| Depth                | 6''   |
| Weight               | 2 lbs |
|                      |       |
| <b>Body Material</b> | Glass |
| Finish/Color         | White |
| Type of Finish       | Opal  |
|                      |       |
| Light Qty            | 1     |
| Light Base           | G9    |
| Light Max Watt       | 25    |
| Light Inc            | No    |
|                      |       |
|                      |       |

| Dimmable              | Dimmable                  |
|-----------------------|---------------------------|
| LED Compatible        | LED Compatible            |
| Total Wattage         | 25W                       |
|                       |                           |
|                       |                           |
| Second Material       | Metal                     |
| Second Finish/Color   | Polished Chrome           |
| Second Type of Finish | Electroplated             |
|                       |                           |
|                       |                           |
| Rated For             | Damp Location             |
| Rated For<br>Voltage  | Damp Location<br>120V     |
|                       |                           |
|                       |                           |
| Voltage               | 120V                      |
| Voltage<br>Approval   | 120V<br>cUL or equivalent |