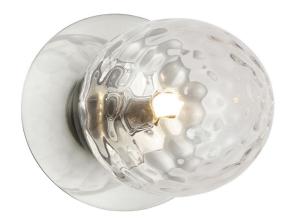

1 Light Incandescent Wall Sconce, Polished Chrome with Clear Glass

| Height                | 6''      |
|-----------------------|----------|
| Width/Length          | 6''      |
| Depth                 | 6''      |
| Weight                | 2 lbs    |
|                       |          |
| <b>Body Material</b>  | Glass    |
| Finish/Color          | Clear    |
| Type of Finish        | Hammered |
|                       |          |
| Light Qty             | 1        |
| Light Base            | G9       |
| <b>Light Max Watt</b> | 25       |
| Light Inc             | No       |
|                       |          |
|                       |          |

| Dimmable              | Dimmable          |
|-----------------------|-------------------|
| LED Compatible        | LED Compatible    |
| Total Wattage         | 25W               |
|                       |                   |
|                       |                   |
| Second Material       | Metal             |
| Second Finish/Color   | Polished Chrome   |
| Second Type of Finish | Electroplated     |
|                       |                   |
| Rated For             | Damp Location     |
| Voltage               | 120V              |
|                       |                   |
| Approval              | cUL or equivalent |
| Warranty              | 1 Year Limited    |
| Install Position      | Wall              |