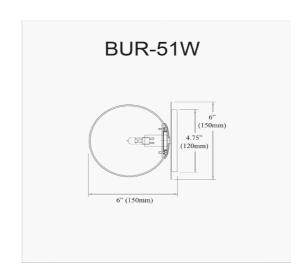

1 Light Incandescent Wall Sconce, Polished Chrome with Clear Glass

| Height                | 6''      |
|-----------------------|----------|
| Width/Length          | 6''      |
| Depth                 | 6''      |
| Weight                | 2 lbs    |
|                       |          |
| <b>Body Material</b>  | Glass    |
| Finish/Color          | Clear    |
| Type of Finish        | Hammered |
|                       |          |
| Light Qty             | 1        |
| Light Base            | G9       |
| <b>Light Max Watt</b> | 25       |
| Light Inc             | No       |
|                       |          |
|                       |          |

| Dimmable              | Dimmable          |
|-----------------------|-------------------|
| LED Compatible        | LED Compatible    |
| Total Wattage         | 25W               |
|                       |                   |
|                       |                   |
| Second Material       | Metal             |
| Second Finish/Color   | Polished Chrome   |
| Second Type of Finish | Electroplated     |
|                       |                   |
| Rated For             | Damp Location     |
| Voltage               | 120V              |
|                       |                   |
| Approval              | cUL or equivalent |
| Warranty              | 1 Year Limited    |
| Install Position      | Wall              |