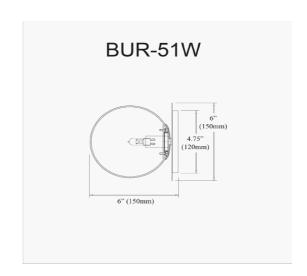

1 Light Incandescent Wall Sconce, Matte Black with White Glass

| Height               | 6''   |
|----------------------|-------|
| Width/Length         | 6"    |
| Depth                | 6"    |
| Weight               | 2 lbs |
|                      |       |
| <b>Body Material</b> | Glass |
| Finish/Color         | White |
| Type of Finish       | Opal  |
|                      |       |
| Light Qty            | 1     |
| Light Base           | G9    |
| Light Max Watt       | 25    |
| Light Inc            | No    |
|                      |       |
|                      |       |
|                      | •     |