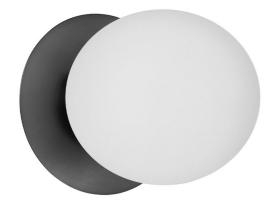

1 Light Incandescent Wall Sconce, Matte Black with White Glass

| Height               | 6''   |
|----------------------|-------|
| Width/Length         | 6"    |
| Depth                | 6"    |
| Weight               | 2 lbs |
|                      |       |
| <b>Body Material</b> | Glass |
| Finish/Color         | White |
| Type of Finish       | Opal  |
|                      |       |
| Light Qty            | 1     |
| Light Base           | G9    |
| Light Max Watt       | 25    |
| Light Inc            | No    |
|                      |       |
|                      |       |
|                      | •     |

| Dimmable              | Dimmable          |
|-----------------------|-------------------|
| LED Compatible        | LED Compatible    |
| Total Wattage         | 25W               |
|                       |                   |
|                       |                   |
| Second Material       | Metal             |
| Second Finish/Color   | Black             |
| Second Type of Finish | Painted           |
|                       |                   |
| Rated For             | Damp Location     |
| Voltage               | 120V              |
|                       |                   |
| Approval              | cUL or equivalent |
| Warranty              | 1 Year Limited    |
| Install Position      | Wall              |