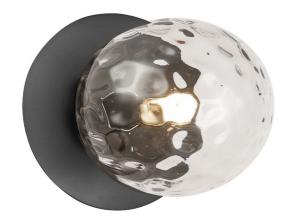

1 Light Incandescent Wall Sconce, Matte Black with Clear Glass

| Height               | 6''      |
|----------------------|----------|
| Width/Length         | 6''      |
| Depth                | 6"       |
| Weight               | 2 lbs    |
|                      |          |
| <b>Body Material</b> | Glass    |
| Finish/Color         | Clear    |
| Type of Finish       | Hammered |
|                      |          |
| Light Qty            | 1        |
| Light Base           | G9       |
| Light Max Watt       | 25       |
| Light Inc            | No       |
|                      |          |
|                      |          |
|                      | ·        |

| Dimmable              | Dimmable          |
|-----------------------|-------------------|
| LED Compatible        | LED Compatible    |
| Total Wattage         | 25W               |
|                       |                   |
|                       |                   |
| Second Material       | Metal             |
| Second Finish/Color   | Black             |
| Second Type of Finish | Painted           |
|                       |                   |
| Rated For             | Damp Location     |
| Voltage               | 120V              |
|                       |                   |
| Approval              | cUL or equivalent |
| Warranty              | 1 Year Limited    |
| Install Position      | Wall              |
|                       |                   |