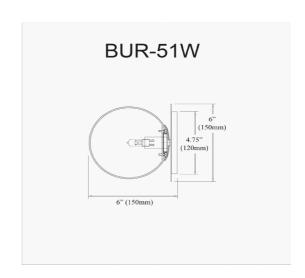

1 Light Incandescent Wall Sconce, Matte Black with Clear Glass

| Height               | 6''      |
|----------------------|----------|
| Width/Length         | 6''      |
| Depth                | 6"       |
| Weight               | 2 lbs    |
|                      |          |
| <b>Body Material</b> | Glass    |
| Finish/Color         | Clear    |
| Type of Finish       | Hammered |
|                      |          |
| Light Qty            | 1        |
| Light Base           | G9       |
| Light Max Watt       | 25       |
| Light Inc            | No       |
|                      |          |
|                      |          |
|                      | ·        |