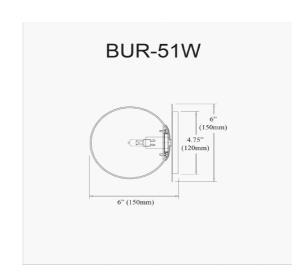

1 Light Incandescent Wall Sconce, Aged Brass with White Glass

| Height               | 6''   |
|----------------------|-------|
| Width/Length         | 6''   |
| Depth                | 6"    |
| Weight               | 2 lbs |
|                      |       |
| <b>Body Material</b> | Glass |
| Finish/Color         | White |
| Type of Finish       | Opal  |
|                      |       |
| Light Qty            | 1     |
| Light Base           | G9    |
| Light Max Watt       | 25    |
| Light Inc            | No    |
|                      | _     |
|                      |       |
|                      |       |

| Dimmable              | Dimmable          |
|-----------------------|-------------------|
| LED Compatible        | LED Compatible    |
| Total Wattage         | 25W               |
|                       |                   |
|                       |                   |
| Second Material       | Metal             |
| Second Finish/Color   | Aged Brass        |
| Second Type of Finish | Electroplated     |
|                       |                   |
| Rated For             | Damp Location     |
| Voltage               | 120V              |
|                       |                   |
| Approval              | cUL or equivalent |
| Warranty              | 1 Year Limited    |
| Install Position      | Wall              |