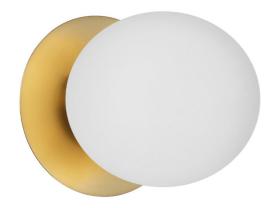

1 Light Incandescent Wall Sconce, Aged Brass with White Glass

| Height               | 6''   |
|----------------------|-------|
| Width/Length         | 6''   |
| Depth                | 6"    |
| Weight               | 2 lbs |
|                      |       |
| <b>Body Material</b> | Glass |
| Finish/Color         | White |
| Type of Finish       | Opal  |
|                      |       |
| Light Qty            | 1     |
| Light Base           | G9    |
| Light Max Watt       | 25    |
| Light Inc            | No    |
|                      | _     |
|                      |       |
|                      |       |

| Dimmable              | Dimmable          |
|-----------------------|-------------------|
| LED Compatible        | LED Compatible    |
| Total Wattage         | 25W               |
|                       |                   |
|                       |                   |
| Second Material       | Metal             |
| Second Finish/Color   | Aged Brass        |
| Second Type of Finish | Electroplated     |
|                       |                   |
| Rated For             | Damp Location     |
| Voltage               | 120V              |
|                       |                   |
| Approval              | cUL or equivalent |
| Warranty              | 1 Year Limited    |
| Install Position      | Wall              |