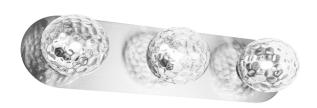

| Height               | 6''      |
|----------------------|----------|
| Width/Length         | 24.5"    |
| Depth                | 6.25''   |
| Weight               | 6 lbs    |
|                      |          |
| <b>Body Material</b> | Glass    |
| Finish/Color         | Clear    |
| Type of Finish       | Hammered |
|                      |          |
| Light Qty            | 3        |
| Light Base           | G9       |
| Light Max Watt       | 25       |
| Light Inc            | No       |
|                      |          |
|                      |          |
|                      |          |

| Dimmable              | Dimmable          |
|-----------------------|-------------------|
| LED Compatible        | LED Compatible    |
| Total Wattage         | 75W               |
|                       |                   |
|                       |                   |
| Second Material       | Metal             |
| Second Finish/Color   | Polished Chrome   |
| Second Type of Finish | Electroplated     |
|                       |                   |
| Rated For             | Damp              |
| Voltage               | 120V              |
|                       |                   |
| Approval              | cUL or equivalent |
| Warranty              | 1 Year Limited    |
| Install Position      | Wall              |