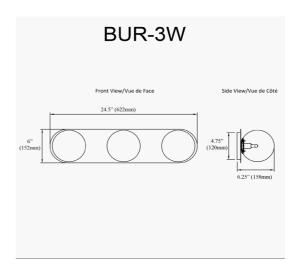

| Height               | 6''      |
|----------------------|----------|
| Width/Length         | 24.5"    |
| Depth                | 6.25''   |
| Weight               | 6 lbs    |
|                      |          |
| <b>Body Material</b> | Glass    |
| Finish/Color         | Clear    |
| Type of Finish       | Hammered |
|                      |          |
| Light Qty            | 3        |
| Light Base           | G9       |
| Light Max Watt       | 25       |
| Light Inc            | No       |
|                      |          |
|                      |          |
|                      |          |

| Dimmable              | Dimmable          |
|-----------------------|-------------------|
| LED Compatible        | LED Compatible    |
| Total Wattage         | 75W               |
|                       |                   |
|                       |                   |
| Second Material       | Metal             |
| Second Finish/Color   | Polished Chrome   |
| Second Type of Finish | Electroplated     |
|                       |                   |
| Rated For             | Damp              |
| Voltage               | 120V              |
|                       |                   |
| Approval              | cUL or equivalent |
| Warranty              | 1 Year Limited    |
| Install Position      | Wall              |