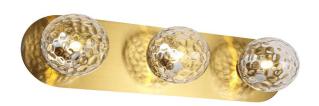

| Height               | 6''      |
|----------------------|----------|
| Width/Length         | 24.5"    |
| Depth                | 6.25"    |
| Weight               | 6 lbs    |
|                      |          |
| <b>Body Material</b> | Glass    |
| Finish/Color         | Clear    |
| Type of Finish       | Hammered |
|                      |          |
| Light Qty            | 3        |
| Light Base           | G9       |
| Light Max Watt       | 25       |
| Light Inc            | No       |
|                      |          |
|                      |          |
|                      |          |

| Dimmable              | Dimmable          |
|-----------------------|-------------------|
| LED Compatible        | LED Compatible    |
| Total Wattage         | 75W               |
|                       |                   |
|                       |                   |
| Second Material       | Metal             |
| Second Finish/Color   | Aged Brass        |
| Second Type of Finish | Electroplated     |
|                       |                   |
| Rated For             | Damp              |
| Voltage               | 120V              |
| -                     |                   |
| Approval              | cUL or equivalent |
| Warranty              | 1 Year Limited    |
| Install Position      | Wall              |