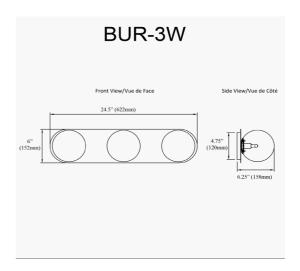

| Height               | 6''      |
|----------------------|----------|
| Width/Length         | 24.5"    |
| Depth                | 6.25"    |
| Weight               | 6 lbs    |
|                      |          |
| <b>Body Material</b> | Glass    |
| Finish/Color         | Clear    |
| Type of Finish       | Hammered |
|                      |          |
| Light Qty            | 3        |
| Light Base           | G9       |
| Light Max Watt       | 25       |
| Light Inc            | No       |
|                      |          |
|                      |          |
|                      |          |