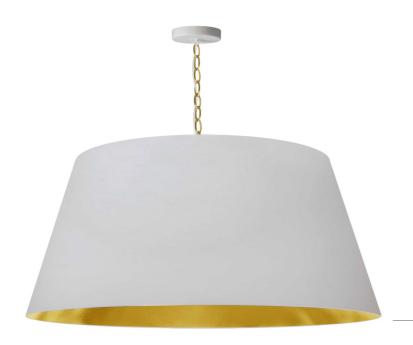

1 Light Brynn Extra Large Pendant, White/Gold Shade, Aged Brass

| Uoight               | 16''   |
|----------------------|--------|
| Height               | 10     |
| Width/Length         | 32"    |
| Depth                | 32"    |
| Weight               | 8 lbs  |
|                      |        |
| <b>Body Material</b> | Fabric |
| Finish/Color         | White  |
| Type of Finish       | Fabric |
|                      |        |
| Light Qty            | 1      |
| Light Base           | E26    |
| Light Max Watt       | 100    |
| Light Inc            | No     |
|                      |        |
|                      |        |