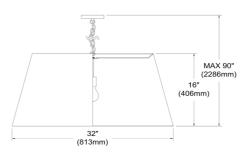

1 Light Brynn Extra Large Pendant, White/Gold Shade, Aged Brass

| Uoight               | 16''   |
|----------------------|--------|
| Height               | 10     |
| Width/Length         | 32"    |
| Depth                | 32"    |
| Weight               | 8 lbs  |
|                      |        |
| <b>Body Material</b> | Fabric |
| Finish/Color         | White  |
| Type of Finish       | Fabric |
|                      |        |
| Light Qty            | 1      |
| Light Base           | E26    |
| Light Max Watt       | 100    |
| Light Inc            | No     |
|                      |        |
|                      |        |