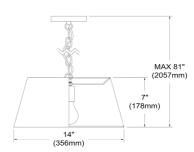

1 Light Brynn Small Pendant, Black/Silver Shade, Black

| Height               | 7''    |
|----------------------|--------|
| Width/Length         | 14''   |
| Depth                | 14''   |
| Weight               | 2 lbs  |
|                      |        |
| <b>Body Material</b> | Fabric |
| Finish/Color         | Black  |
| Type of Finish       | Fabric |
|                      |        |
| Light Qty            | 1      |
| Light Base           | E26    |
| Light Max Watt       | 100    |
| Light Inc            | No     |
|                      |        |
|                      |        |
|                      | ·      |

| Dimmable                | Dimmable          |
|-------------------------|-------------------|
| LED Compatible          | LED Compatible    |
| Total Wattage           | 100W              |
|                         |                   |
|                         |                   |
| Second Material         | Metal             |
| Second Finish/Color     | Black             |
| Second Type of Finish   | Painted           |
|                         |                   |
| Rated For               | Dry Location      |
| Voltage                 | 120V              |
|                         |                   |
| Approval                | cUL or equivalent |
| Warranty                | 1 Year Limited    |
| Install Position        | Ceiling           |
|                         |                   |
| <b>Extension Length</b> | 72                |
|                         |                   |