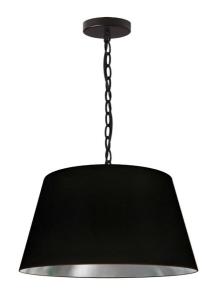

1 Light Brynn Small Pendant, Black/Silver Shade, Black

| Height               | 7''    |
|----------------------|--------|
| Width/Length         | 14''   |
| Depth                | 14''   |
| Weight               | 2 lbs  |
|                      |        |
| <b>Body Material</b> | Fabric |
| Finish/Color         | Black  |
| Type of Finish       | Fabric |
|                      |        |
| Light Qty            | 1      |
| Light Base           | E26    |
| Light Max Watt       | 100    |
| Light Inc            | No     |
|                      |        |
|                      |        |
|                      | ·      |