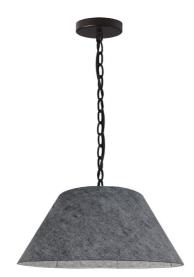

1 Light Small Brynn Black Pendant w/ Grey Felt

| Height               | 7''    |
|----------------------|--------|
| Width/Length         | 14''   |
| Depth                | 14''   |
| Weight               | 3 lbs  |
|                      |        |
| <b>Body Material</b> | Felt   |
| Finish/Color         | Grey   |
| Type of Finish       | Fabric |
|                      |        |
| Light Qty            | 1      |
| Light Base           | E26    |
| Light Max Watt       | 100    |
| Light Inc            | No     |
|                      |        |
| ·                    |        |

| Dimmable              | Dimmable          |
|-----------------------|-------------------|
| LED Compatible        | LED Compatible    |
| Total Wattage         | 100W              |
|                       |                   |
|                       |                   |
| Second Material       | Metal             |
| Second Finish/Color   | Black             |
| Second Type of Finish | Painted           |
|                       |                   |
| Rated For             | Dry Location      |
| Voltage               | 120V              |
|                       |                   |
| Approval              | cUL or equivalent |
| Warranty              | 1 Year Limited    |
| Install Position      | Ceiling           |
|                       |                   |
| Extension Length      | 72                |