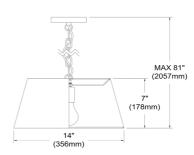

1 Light Small Brynn Black Pendant w/ Grey Felt

| Height               | 7''    |
|----------------------|--------|
| Width/Length         | 14''   |
| Depth                | 14''   |
| Weight               | 3 lbs  |
|                      |        |
| <b>Body Material</b> | Felt   |
| Finish/Color         | Grey   |
| Type of Finish       | Fabric |
|                      |        |
| Light Qty            | 1      |
| Light Base           | E26    |
| Light Max Watt       | 100    |
| Light Inc            | No     |
|                      |        |
| ·                    |        |

| Dimmable              | Dimmable          |
|-----------------------|-------------------|
| LED Compatible        | LED Compatible    |
| Total Wattage         | 100W              |
|                       |                   |
|                       |                   |
| Second Material       | Metal             |
| Second Finish/Color   | Black             |
| Second Type of Finish | Painted           |
|                       |                   |
| Rated For             | Dry Location      |
| Voltage               | 120V              |
|                       |                   |
| Approval              | cUL or equivalent |
| Warranty              | 1 Year Limited    |
| Install Position      | Ceiling           |
|                       |                   |
| Extension Length      | 72                |