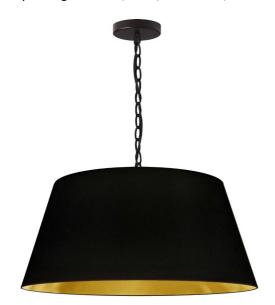

1 Light Brynn Large Pendant, Black/Gold Shade, Black

| Height               | 13"    |
|----------------------|--------|
| Width/Length         | 26"    |
| Depth                | 26"    |
| Weight               | 6 lbs  |
|                      |        |
| <b>Body Material</b> | Fabric |
| Finish/Color         | Black  |
| Type of Finish       | Fabric |
|                      |        |
| Light Qty            | 1      |
| Light Base           | E26    |
| Light Max Watt       | 100    |
| Light Inc            | No     |
|                      |        |
|                      |        |