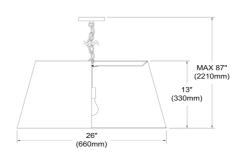

1 Light Brynn Large Pendant, Black/Gold Shade, Black

| Height               | 13"    |
|----------------------|--------|
| Width/Length         | 26"    |
| Depth                | 26"    |
| Weight               | 6 lbs  |
|                      |        |
| <b>Body Material</b> | Fabric |
| Finish/Color         | Black  |
| Type of Finish       | Fabric |
|                      |        |
| Light Qty            | 1      |
| Light Base           | E26    |
| Light Max Watt       | 100    |
| Light Inc            | No     |
|                      |        |
|                      |        |

| Dimmable              | Dimmable          |
|-----------------------|-------------------|
| LED Compatible        | LED Compatible    |
| Total Wattage         | 100W              |
| _                     |                   |
|                       |                   |
| Second Material       | Metal             |
| Second Finish/Color   | Black             |
| Second Type of Finish | Painted           |
| ••                    |                   |
| Rated For             | Dry Location      |
| Voltage               | 120V              |
| J                     |                   |
| Approval              | cUL or equivalent |
| Warranty              | 1 Year Limited    |
| Install Position      | Ceiling           |
|                       | <b>U</b>          |
| Extension Length      | 72                |
|                       |                   |