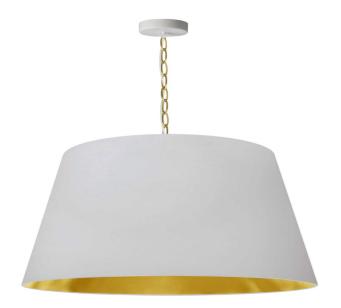

1 Light Brynn LG Pendant, White/Gold Shade, Aged Brass

| Height               | 13"    |
|----------------------|--------|
| Width/Length         | 26"    |
| Depth                | 26"    |
| Weight               | 6 lbs  |
|                      |        |
| <b>Body Material</b> | Fabric |
| Finish/Color         | White  |
| Type of Finish       | Fabric |
|                      |        |
| Light Qty            | 1      |
| Light Base           | E26    |
| Light Max Watt       | 100    |
| Light Inc            | No     |
|                      |        |
|                      |        |

| Dimmable                  | Dimmable                               |
|---------------------------|----------------------------------------|
| LED Compatible            | LED Compatible                         |
| Total Wattage             | 100W                                   |
|                           |                                        |
|                           |                                        |
| Second Material           | Metal                                  |
| Second Finish/Color       | Aged Brass                             |
| Second Type of Finish     | Electroplated                          |
|                           |                                        |
|                           |                                        |
| Rated For                 | Dry Location                           |
| Rated For<br>Voltage      | Dry Location<br>120V                   |
|                           | <u>'</u>                               |
|                           | <u>'</u>                               |
| Voltage                   | 120V                                   |
| Voltage<br>Approval       | 120V<br>cUL or equivalent              |
| Voltage Approval Warranty | 120V  cUL or equivalent 1 Year Limited |
| Voltage Approval Warranty | 120V  cUL or equivalent 1 Year Limited |