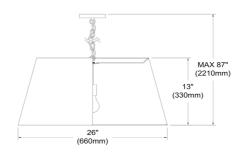

1 Light Brynn LG Pendant, White/Gold Shade, Aged Brass

| Height               | 13"    |
|----------------------|--------|
| Width/Length         | 26"    |
| Depth                | 26"    |
| Weight               | 6 lbs  |
|                      |        |
| <b>Body Material</b> | Fabric |
| Finish/Color         | White  |
| Type of Finish       | Fabric |
|                      |        |
| Light Qty            | 1      |
| Light Base           | E26    |
| Light Max Watt       | 100    |
| Light Inc            | No     |
|                      |        |
|                      |        |