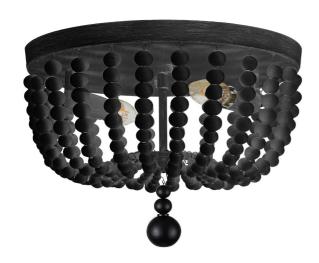

2 Light Matte Black Beaded Flush Mount

## #CONNECT!

| Height               | 10''        |
|----------------------|-------------|
| Width/Length         | 13"         |
| Depth                | 13"         |
| Weight               | 2 lbs       |
|                      |             |
| <b>Body Material</b> | Wood        |
| Finish/Color         | Matte Black |
| Type of Finish       | Painted     |
|                      |             |
| Light Qty            | 2           |
| Light Base           | E12         |
| Light Max Watt       | 60W         |
| Light Inc            | No          |
|                      |             |
|                      |             |
|                      |             |

| Dimmable              | Dimmable          |
|-----------------------|-------------------|
| LED Compatible        | LED Compatible    |
| Total Wattage         | 120W              |
|                       |                   |
|                       |                   |
| Second Material       | Metal             |
| Second Finish/Color   | Matte Black       |
| Second Type of Finish | Painted           |
|                       |                   |
| Rated For             | Damp Location     |
| Voltage               | 120V              |
|                       |                   |
| Approval              | cUL or equivalent |
| Warranty              | 1 Year Limited    |
| Install Position      | Ceiling           |