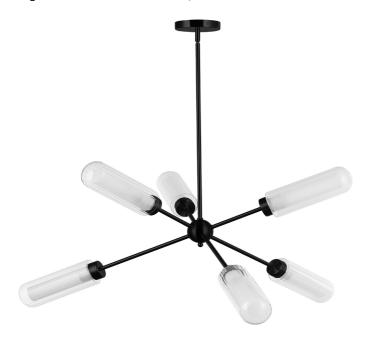

6 Light Matte Black Chandelier w/ Clear Fluted & Frosted Glass

|                       | 4.611       |
|-----------------------|-------------|
| Height                | 16"         |
| Width/Length          | 40''        |
| Depth                 | 40''        |
| Weight                | 15 lbs      |
|                       |             |
| <b>Body Material</b>  | Metal       |
| Finish/Color          | Matte Black |
| Type of Finish        | Painted     |
|                       |             |
| Light Qty             | 6           |
| Light Base            | E26         |
| <b>Light Max Watt</b> | 60W         |
| Light Inc             | No          |
|                       |             |
|                       |             |
|                       |             |

| Dimmable            | Dimmable          |
|---------------------|-------------------|
| LED Compatible      | LED Compatible    |
| Total Wattage       | 360W              |
|                     |                   |
| Second Material     | Glass             |
| Second Finish/Color | Clear/Frosted     |
|                     |                   |
|                     |                   |
| Rated For           | Damp Location     |
| Voltage             | 120V              |
|                     |                   |
| Approval            | cUL or equivalent |
| Warranty            | 1 Year Limited    |
| Install Position    | Ceiling           |
|                     |                   |
| Extension Length    | 39 (8+11+20)      |