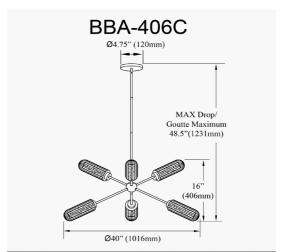

6 Light Matte Black Chandelier w/ Clear Fluted & Frosted Glass

|                       | 4.611       |
|-----------------------|-------------|
| Height                | 16"         |
| Width/Length          | 40''        |
| Depth                 | 40''        |
| Weight                | 15 lbs      |
|                       |             |
| <b>Body Material</b>  | Metal       |
| Finish/Color          | Matte Black |
| Type of Finish        | Painted     |
|                       |             |
| Light Qty             | 6           |
| Light Base            | E26         |
| <b>Light Max Watt</b> | 60W         |
| Light Inc             | No          |
|                       |             |
|                       |             |
|                       |             |

| Dimmable            | Dimmable          |
|---------------------|-------------------|
| LED Compatible      | LED Compatible    |
| Total Wattage       | 360W              |
|                     |                   |
| Second Material     | Glass             |
| Second Finish/Color | Clear/Frosted     |
|                     |                   |
|                     |                   |
| Rated For           | Damp Location     |
| Voltage             | 120V              |
|                     |                   |
| Approval            | cUL or equivalent |
| Warranty            | 1 Year Limited    |
| Install Position    | Ceiling           |
|                     |                   |
| Extension Length    | 39 (8+11+20)      |