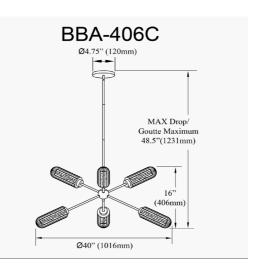

6 Light Aged Brass Chandelier w/ Clear Fluted & Frosted Glass

| Height                                    | 16''                      |  |
|-------------------------------------------|---------------------------|--|
| Width/Length                              | 40''                      |  |
| Depth                                     | 40''                      |  |
| Weight                                    | 15 lbs                    |  |
|                                           |                           |  |
| Body Material                             | Metal                     |  |
| Finish/Color                              | Aged Brass                |  |
|                                           | ABEG DIGSS                |  |
| Type of Finish                            | Electroplated             |  |
| · · · · · ·                               | 0                         |  |
| · · · · · ·                               | 0                         |  |
| Type of Finish                            | Electroplated             |  |
| Type of Finish<br>Light Qty               | Electroplated             |  |
| Type of Finish<br>Light Qty<br>Light Base | Electroplated<br>6<br>E26 |  |