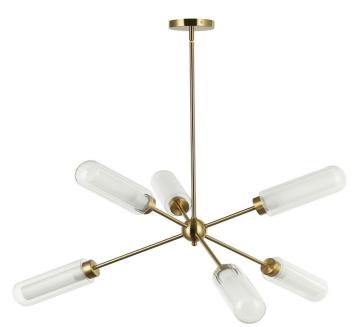

6 Light Aged Brass Chandelier w/ Clear Fluted & Frosted Glass

| Height                                    | 16''                      |  |
|-------------------------------------------|---------------------------|--|
| Width/Length                              | 40''                      |  |
| Depth                                     | 40''                      |  |
| Weight                                    | 15 lbs                    |  |
|                                           |                           |  |
| Body Material                             | Metal                     |  |
| Finish/Color                              | Aged Brass                |  |
|                                           | ABEG DIGSS                |  |
| Type of Finish                            | Electroplated             |  |
| · · · · · ·                               | 0                         |  |
| · · · · · ·                               | 0                         |  |
| Type of Finish                            | Electroplated             |  |
| Type of Finish<br>Light Qty               | Electroplated             |  |
| Type of Finish<br>Light Qty<br>Light Base | Electroplated<br>6<br>E26 |  |