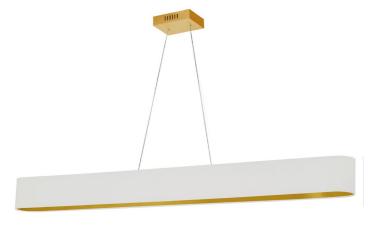

30W Horizontal Aged Brass Pendant with White/Gold Shade

| Height               | 5''         |
|----------------------|-------------|
| Width/Length         | 51"         |
| Depth                | 4''         |
| Weight               | 5 lbs       |
|                      |             |
| <b>Body Material</b> | Fabric      |
| Finish/Color         | White       |
| Type of Finish       | Fabric      |
|                      |             |
| Light Qty            | 1           |
| Light Base           | LED         |
| Light Max Watt       | 30          |
| Light Inc            | Yes         |
| Light Lumanna        |             |
| Light Lumens         | 2030        |
| Light CRI            | 2030<br>90+ |
|                      |             |