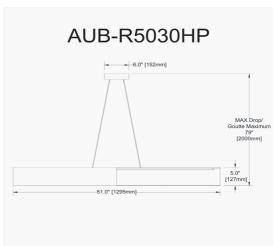

30W Horizontal Aged Brass Pendant with White/Gold Shade

| Height               | 5''         |
|----------------------|-------------|
| Width/Length         | 51"         |
| Depth                | 4''         |
| Weight               | 5 lbs       |
|                      |             |
| <b>Body Material</b> | Fabric      |
| Finish/Color         | White       |
| Type of Finish       | Fabric      |
|                      |             |
| Light Qty            | 1           |
| Light Base           | LED         |
| Light Max Watt       | 30          |
| Light Inc            | Yes         |
| Light Lumanna        |             |
| Light Lumens         | 2030        |
| Light CRI            | 2030<br>90+ |
|                      |             |