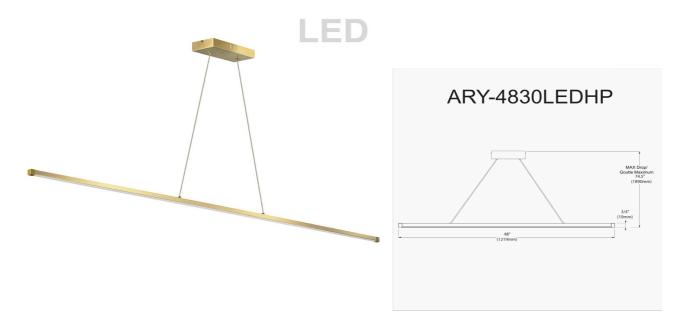

30W LED Horizontal Pendant, Aged Brass with White Acrylic Diffuser

| Height                | 0.75"                         |
|-----------------------|-------------------------------|
| Width/Length          | 48''                          |
| Depth                 | 0.5"                          |
| Weight                | 3 lbs                         |
|                       |                               |
| <b>Body Material</b>  | Metal                         |
| Finish/Color          | Aged Brass                    |
| Type of Finish        | Electroplated                 |
|                       |                               |
| Light Qty             | 1                             |
| Light Base            | LED                           |
| <b>Light Max Watt</b> | 30                            |
| Light Inc             | Yes                           |
| Light Lumens          | 2030(Initial) 1200(delivered) |
| Light CRI             | 90+                           |
| Light CCT             | 3000K                         |
| Light Life            | 30000 Hours                   |

| Dimmable             | Dimmable                          |
|----------------------|-----------------------------------|
| LED Compatible       | Integrated LED                    |
| Total Wattage        | 30W                               |
|                      |                                   |
|                      |                                   |
| Second Material      | Acrylic                           |
| Second Finish/Color  | White                             |
|                      |                                   |
|                      |                                   |
| Rated For            | Damp Location                     |
| Voltage              | 120V                              |
|                      |                                   |
|                      |                                   |
| Approval             | cUL or equivalent                 |
| Approval<br>Warranty | cUL or equivalent 3 Years Limited |
|                      |                                   |
| Warranty             | 3 Years Limited                   |
| Warranty             | 3 Years Limited                   |