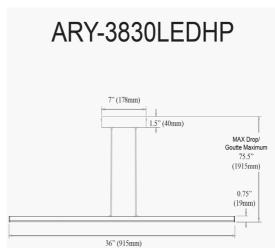

30W Horizontal Pendant, Aged Brass with White Acrylic Diffuser

| Height               | 0.75"         |
|----------------------|---------------|
| Width/Length         | 36"           |
| Depth                | 0.5"          |
| Weight               | 3 lbs         |
|                      |               |
| <b>Body Material</b> | Metal         |
| Finish/Color         | Aged Brass    |
| Type of Finish       | Electroplated |
|                      |               |
| Light Qty            | 1             |
| Light Base           | LED           |
| Light Max Watt       | 30            |
| Light Inc            | Yes           |
| Light Lumens         | 2400          |
| Light CRI            | 80+           |
| Light CCT            | 3000K         |
| Light Life           | 30000 Hours   |