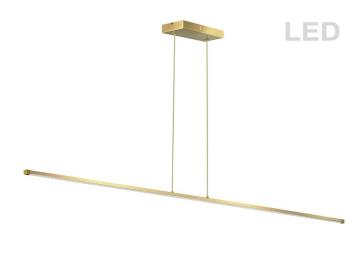

30W Horizontal Pendant, Aged Brass with White Acrylic Diffuser

| Height               | 0.75"         |
|----------------------|---------------|
| Width/Length         | 36"           |
| Depth                | 0.5"          |
| Weight               | 3 lbs         |
|                      |               |
| <b>Body Material</b> | Metal         |
| Finish/Color         | Aged Brass    |
| Type of Finish       | Electroplated |
|                      |               |
| Light Qty            | 1             |
| Light Base           | LED           |
| Light Max Watt       | 30            |
| Light Inc            | Yes           |
| Light Lumens         | 2400          |
| Light CRI            | 80+           |
| Light CCT            | 3000K         |
| Light Life           | 30000 Hours   |