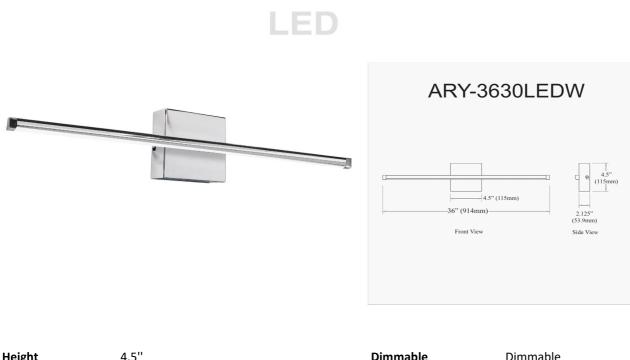

## ARY-3630LEDW-PC - Array 30W Wall Sconce PC w/WH Acrylic Diffuser

30W LED Wall Sconce, Polished Chrome with White Acrylic Diffuser

| Height                                                                 | 4.5                             |
|------------------------------------------------------------------------|---------------------------------|
| Width/Length                                                           | 36''                            |
| Depth                                                                  | 2"                              |
| Weight                                                                 | 1.7 lbs                         |
|                                                                        |                                 |
| <b>Body Material</b>                                                   | Metal                           |
| Finish/Color                                                           | Polished Chrome                 |
| Type of Finish                                                         | Electroplated                   |
|                                                                        |                                 |
|                                                                        |                                 |
| Light Qty                                                              | 1                               |
| Light Qty<br>Light Base                                                | 1<br>LED                        |
|                                                                        | -                               |
| Light Base                                                             | LED                             |
| Light Base<br>Light Max Watt                                           | LED<br>30                       |
| Light Base<br>Light Max Watt<br>Light Inc                              | LED<br>30<br>Yes                |
| Light Base<br>Light Max Watt<br>Light Inc<br>Light Lumens              | LED<br>30<br>Yes<br>2217        |
| Light Base<br>Light Max Watt<br>Light Inc<br>Light Lumens<br>Light CRI | LED<br>30<br>Yes<br>2217<br>90+ |

| Dimmable             | Dimmable              |
|----------------------|-----------------------|
| LED Compatible       | Integrated LED        |
| Total Wattage        | 30W                   |
|                      |                       |
|                      |                       |
|                      |                       |
|                      |                       |
|                      |                       |
|                      |                       |
|                      |                       |
| Rated For            | Damp Location         |
| Rated For<br>Voltage | Damp Location<br>120V |
|                      | I                     |
|                      | I                     |
| Voltage              | 120V                  |