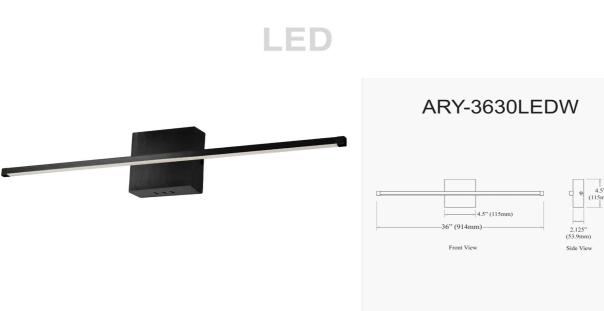

## ARY-3630LEDW-MB - Array 30W Wall Sconce MB w/WH Acrylic Diffuser

30W LED Wall Sconce, Matte Black with White Acrylic Diffuser

| Height         | 4.5"        | Dimmable         | Dimmable          |
|----------------|-------------|------------------|-------------------|
| Width/Length   | 36''        | LED Compatible   | Integrated LED    |
| Depth          | 2''         | Total Wattage    | 30W               |
| Weight         | 1.7 lbs     |                  |                   |
| Body Material  | Metal       |                  |                   |
| Finish/Color   | Black       |                  |                   |
| Type of Finish | Painted     |                  |                   |
| Light Qty      | 1           | Rated For        | Damp Location     |
| Light Base     | LED         | Voltage          | 120V              |
| Light Max Watt | 30          |                  |                   |
| Light Inc      | Yes         | Approval         | cUL or equivalent |
| Light Lumens   | 2217        | Warranty         | 3 Years Limited   |
| Light CRI      | 90+         | Install Position | Wall              |
| Light CCT      | 3000K       |                  |                   |
| Light Life     | 30000 Hours |                  |                   |
|                |             |                  |                   |