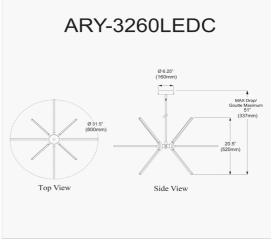

## ARY-3260LEDC-MB - Array 60W Chandelier MB w/ WH Acrylic Diffuser

60W LED Chandelier, Matte Black with White Acrylic Diffuser

| Height               | 20.5"       |  |
|----------------------|-------------|--|
| Width/Length         | 31.5"       |  |
| Depth                | 31.5"       |  |
| Weight               | 5.4 lbs     |  |
|                      |             |  |
| <b>Body Material</b> | Metal       |  |
| Finish/Color         | Black       |  |
| Type of Finish       | Painted     |  |
|                      |             |  |
| Light Qty            | 12          |  |
| Light Base           | LED         |  |
| Light Max Watt       | 5           |  |
| Light Inc            | Yes         |  |
| Light Lumens         | 3737        |  |
| Light CRI            | 90+         |  |
| Light CCT            | 3000K       |  |
| Light Life           | 30000 Hours |  |