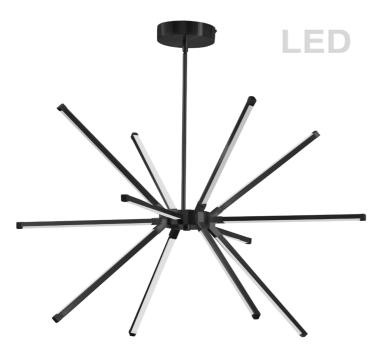

## ARY-3260LEDC-MB - Array 60W Chandelier MB w/ WH Acrylic Diffuser

60W LED Chandelier, Matte Black with White Acrylic Diffuser

| Height               | 20.5"       |  |
|----------------------|-------------|--|
| Width/Length         | 31.5"       |  |
| Depth                | 31.5"       |  |
| Weight               | 5.4 lbs     |  |
|                      |             |  |
| <b>Body Material</b> | Metal       |  |
| Finish/Color         | Black       |  |
| Type of Finish       | Painted     |  |
|                      |             |  |
| Light Qty            | 12          |  |
| Light Base           | LED         |  |
| Light Max Watt       | 5           |  |
| Light Inc            | Yes         |  |
| Light Lumens         | 3737        |  |
| Light CRI            | 90+         |  |
| Light CCT            | 3000K       |  |
| Light Life           | 30000 Hours |  |