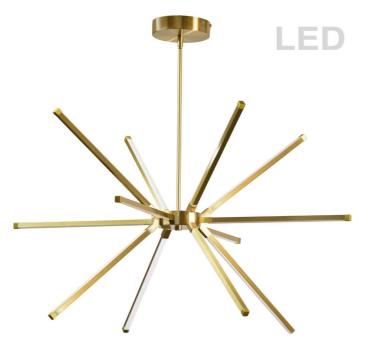

60W LED Chandelier, Aged Brass with White Acrylic Diffuser

| TICIBITE             | 20.5          |
|----------------------|---------------|
| Width/Length         | 31.5"         |
| Depth                | 31.5"         |
| Weight               | 5.4 lbs       |
|                      |               |
| <b>Body Material</b> | Metal         |
| Finish/Color         | Aged Brass    |
| Type of Finish       | Electroplated |
|                      |               |
| Light Qty            | 12            |
| Light Base           | LED           |
| Light Max Watt       | 5             |
| Light Inc            | Yes           |
| Light Lumens         | 3737          |
|                      | •             |