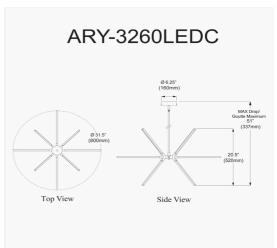

60W LED Chandelier, Aged Brass with White Acrylic Diffuser

| TICIBITE             | 20.5          |
|----------------------|---------------|
| Width/Length         | 31.5"         |
| Depth                | 31.5"         |
| Weight               | 5.4 lbs       |
|                      |               |
| <b>Body Material</b> | Metal         |
| Finish/Color         | Aged Brass    |
| Type of Finish       | Electroplated |
|                      |               |
| Light Qty            | 12            |
| Light Base           | LED           |
| Light Max Watt       | 5             |
| Light Inc            | Yes           |
| Light Lumens         | 3737          |
|                      | •             |

90+

3000K

30000 Hours

20.5"

| Dimmable       | Dimmable       |
|----------------|----------------|
| LED Compatible | Integrated LED |
| Total Wattage  | 60W            |

| Rated For               | Damp Location     |
|-------------------------|-------------------|
| Voltage                 | 120V              |
|                         |                   |
| Approval                | cUL or equivalent |
| Warranty                | 3 Years Limited   |
| Install Position        | Ceiling           |
|                         |                   |
| <b>Extension Length</b> | 39 (8+11+20)      |