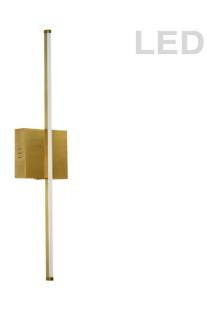

19W LED Wall Sconce, Aged Brass with White Acrylic Diffuser

| Height               | 4.5"          |
|----------------------|---------------|
| Width/Length         | 24.5"         |
| Depth                | 2.25"         |
| Weight               | 1.3 lbs       |
|                      |               |
| <b>Body Material</b> | Metal         |
| Finish/Color         | Aged Brass    |
| Type of Finish       | Electroplated |
|                      |               |
| Light Qty            | 1             |
| Light Base           | LED           |
| Light Max Watt       | 19            |
| Light Inc            | Yes           |
| Light Lumens         | 831           |
| Light CRI            | 90+           |
| Light CCT            | 3000K         |
| Light Life           |               |