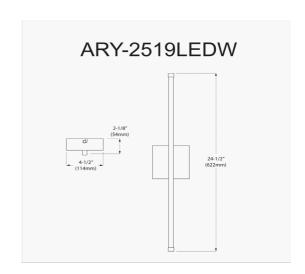

19W LED Wall Sconce, Aged Brass with White Acrylic Diffuser

| Height               | 4.5"          |
|----------------------|---------------|
| Width/Length         | 24.5"         |
| Depth                | 2.25"         |
| Weight               | 1.3 lbs       |
|                      |               |
| <b>Body Material</b> | Metal         |
| Finish/Color         | Aged Brass    |
| Type of Finish       | Electroplated |
|                      |               |
| Light Qty            | 1             |
| Light Base           | LED           |
| Light Max Watt       | 19            |
| Light Inc            | Yes           |
| Light Lumens         | 831           |
| Light CRI            | 90+           |
| Light CCT            | 3000K         |
| Light Life           |               |