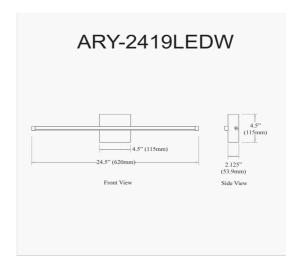

19W LED Wall Sconce, Polished Chrome with White Acrylic Diffuser

| Height           | 4.5"        |
|------------------|-------------|
| Width/Length     | 24.5"       |
| Depth            | 2.25"       |
| Weight           | 1.3 lbs     |
|                  |             |
| Darder Markettal | N A - + - I |