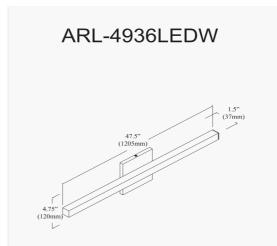

36W Vanity, Polished Chrome with Frosted Acrylic Diffuser

| Height               | 4.75''          |
|----------------------|-----------------|
| Width/Length         | 1.5"            |
| Depth                | 47.5"           |
| Weight               | 4 lbs           |
|                      |                 |
| <b>Body Material</b> | Metal           |
| Finish/Color         | Polished Chrome |
| Type of Finish       | Electroplated   |
|                      |                 |
| Light Qty            | 1               |
| Light Base           | LED             |
| Light Max Watt       | 36              |
| Light Inc            | Yes             |
| Light Lumens         | 2880            |
| Light CRI            | 90+             |
| Light CCT            | 3000K           |
| Light Life           | 30000 Hours     |