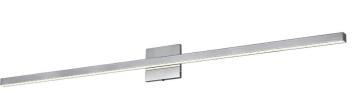

36W Vanity, Polished Chrome with Frosted Acrylic Diffuser

| Height               | 4.75''          |
|----------------------|-----------------|
| Width/Length         | 1.5"            |
| Depth                | 47.5"           |
| Weight               | 4 lbs           |
|                      |                 |
| <b>Body Material</b> | Metal           |
| Finish/Color         | Polished Chrome |
| Type of Finish       | Electroplated   |
|                      |                 |
| Light Qty            | 1               |
| Light Base           | LED             |
| Light Max Watt       | 36              |
| Light Inc            | Yes             |
| Light Lumens         | 2880            |
| Light CRI            | 90+             |
| Light CCT            | 3000K           |
| Light Life           | 30000 Hours     |

| Dimmable          |
|-------------------|
| Integrated LED    |
| 36W               |
|                   |
|                   |
| Acrylic           |
| White             |
| Frosted           |
|                   |
| Damp Location     |
| 120V              |
|                   |
| cUL or equivalent |
| 3 Years Limited   |
| Wall              |
|                   |