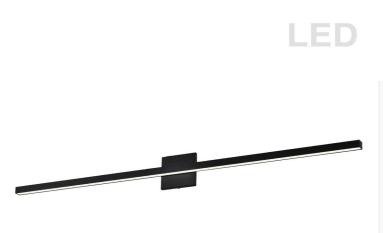

(120m

36W Vanity, Matte Black with Frosted Acrylic Diffuser

## ARL-4936LEDW (37mm) 47.5 (1205mn

| Height         | 4.75"       |
|----------------|-------------|
|                |             |
| Width/Length   | 1.5"        |
| Depth          | 47.5"       |
| Weight         | 4 lbs       |
|                |             |
| Body Material  | Metal       |
| Finish/Color   | Black       |
| Type of Finish | Painted     |
|                |             |
| Light Qty      | 1           |
| Light Base     | LED         |
| Light Max Watt | 36          |
| Light Inc      | Yes         |
| Light Lumens   | 2880        |
| Light CRI      | 90+         |
| Light CCT      | 3000K       |
| Light Life     | 30000 Hours |

| Dimmable              | Dimmable          |
|-----------------------|-------------------|
| LED Compatible        | Integrated LED    |
| Total Wattage         | 36W               |
| Second Material       | Acrylic           |
| Second Finish/Color   | White             |
| Second Type of Finish | Frosted           |
| Rated For             | Damp Location     |
| Voltage               | 120V              |
| Approval              | cUL or equivalent |
| Warranty              | 3 Years Limited   |
| Install Position      | Wall              |