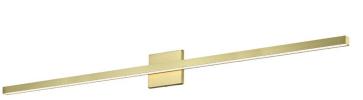

36W Vanity, Aged Brass with Frosted Acrylic Diffuser

| Height                                | 4.75"             |
|---------------------------------------|-------------------|
| Width/Length                          | 1.5"              |
| Depth                                 | 47.5"             |
| Weight                                | 4 lbs             |
|                                       |                   |
| <b>Body Material</b>                  | Metal             |
| Finish/Color                          | Aged Brass        |
| Type of Finish                        | Electroplated     |
|                                       |                   |
| Light Qty                             | 1                 |
|                                       |                   |
| Light Base                            | LED               |
| Light Base Light Max Watt             | LED<br>36         |
|                                       |                   |
| Light Max Watt                        | 36                |
| Light Max Watt Light Inc              | 36<br>Yes         |
| Light Max Watt Light Inc Light Lumens | 36<br>Yes<br>2880 |