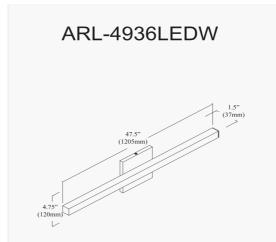

36W Vanity, Aged Brass with Frosted Acrylic Diffuser

| Height                                | 4.75"             |
|---------------------------------------|-------------------|
| Width/Length                          | 1.5"              |
| Depth                                 | 47.5"             |
| Weight                                | 4 lbs             |
|                                       |                   |
| <b>Body Material</b>                  | Metal             |
| Finish/Color                          | Aged Brass        |
| Type of Finish                        | Electroplated     |
|                                       |                   |
| Light Qty                             | 1                 |
|                                       |                   |
| Light Base                            | LED               |
| Light Base Light Max Watt             | LED<br>36         |
|                                       |                   |
| Light Max Watt                        | 36                |
| Light Max Watt Light Inc              | 36<br>Yes         |
| Light Max Watt Light Inc Light Lumens | 36<br>Yes<br>2880 |

| Dimmable              | Dimmable          |
|-----------------------|-------------------|
| LED Compatible        | Integrated LED    |
| Total Wattage         | 36W               |
|                       |                   |
|                       |                   |
| Second Material       | Acrylic           |
| Second Finish/Color   | White             |
| Second Type of Finish | Frosted           |
|                       |                   |
| Rated For             | Damp Location     |
| Voltage               | 120V              |
|                       |                   |
| Approval              | cUL or equivalent |
| Warranty              | 3 Years Limited   |
| Install Position      | Wall              |