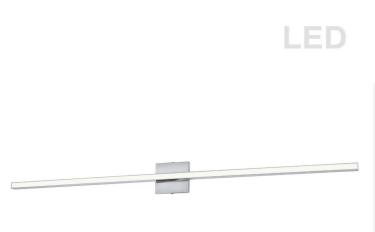

36W Polished Chrome Vanity w/ White Acrylic Diffuser

## ARL-4836LEDW

| Height                                                    | 4.75"                    |
|-----------------------------------------------------------|--------------------------|
| Width/Length                                              | 47.5"                    |
| Depth                                                     | 1.5"                     |
| Weight                                                    | 4 lbs                    |
|                                                           |                          |
| Body Material                                             | Metal                    |
| Finish/Color                                              | Polished Chrome          |
| Type of Finish                                            | Electroplated            |
|                                                           |                          |
|                                                           |                          |
| Light Qty                                                 | 1                        |
| Light Qty<br>Light Base                                   | 1<br>LED                 |
|                                                           | _                        |
| Light Base                                                | LED                      |
| Light Base<br>Light Max Watt                              | LED<br>36                |
| Light Base<br>Light Max Watt<br>Light Inc                 | LED<br>36<br>Yes         |
| Light Base<br>Light Max Watt<br>Light Inc<br>Light Lumens | LED<br>36<br>Yes<br>2880 |