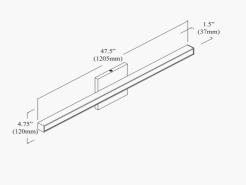

## ARL-4836LEDW

| Height                                                    | 4.75"                    |
|-----------------------------------------------------------|--------------------------|
| Width/Length                                              | 47.5"                    |
| Depth                                                     | 1.5"                     |
| Weight                                                    | 4 lbs                    |
|                                                           |                          |
| Body Material                                             | Metal                    |
| Finish/Color                                              | Polished Chrome          |
| Type of Finish                                            | Electroplated            |
|                                                           |                          |
|                                                           |                          |
| Light Qty                                                 | 1                        |
| Light Qty<br>Light Base                                   | 1<br>LED                 |
|                                                           | _                        |
| Light Base                                                | LED                      |
| Light Base<br>Light Max Watt                              | LED<br>36                |
| Light Base<br>Light Max Watt<br>Light Inc                 | LED<br>36<br>Yes         |
| Light Base<br>Light Max Watt<br>Light Inc<br>Light Lumens | LED<br>36<br>Yes<br>2880 |