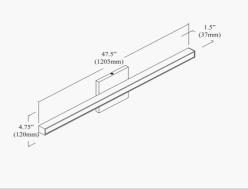

## ARL-4836LEDW

Discussion and a local set

| Height                                                    | 4.75"                    |
|-----------------------------------------------------------|--------------------------|
| Width/Length                                              | 47.5"                    |
| Depth                                                     | 1.5"                     |
| Weight                                                    | 4 lbs                    |
|                                                           |                          |
| Body Material                                             | Metal                    |
| Finish/Color                                              | Black                    |
| Type of Finish                                            | Painted                  |
|                                                           |                          |
|                                                           |                          |
| Light Qty                                                 | 1                        |
| Light Qty<br>Light Base                                   | 1<br>LED                 |
|                                                           |                          |
| Light Base                                                | LED                      |
| Light Base<br>Light Max Watt                              | LED<br>36                |
| Light Base<br>Light Max Watt<br>Light Inc                 | LED<br>36<br>Yes         |
| Light Base<br>Light Max Watt<br>Light Inc<br>Light Lumens | LED<br>36<br>Yes<br>2880 |